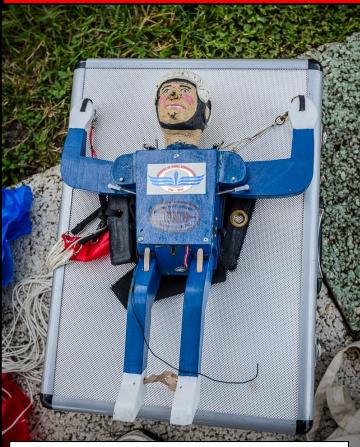

## *Interested in R/C?*

Try your hand at R/C flying with a Discovery Flight! (Always Free!)

R/C Sky Diver "Jump Man" will make jumps until something stops him!